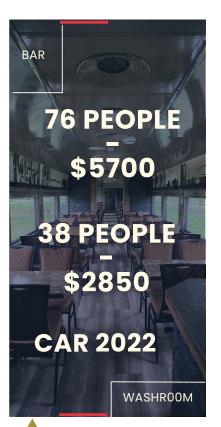

# **GROUP RATES**

A typical train ride departs from Wakaw, taking around 2.5 to 3 hours round trip.

All excursion tickets give you access to tour all 6 of our authentic rail cars.

Our train can host 20-200 passengers.

\*Pricing applies to a minimum of 20 guests.\*

STAFF

Each car has at least one guide to assist with food and beverage orders.