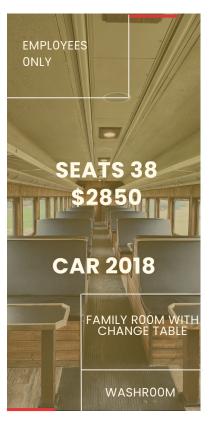

# **GROUP RATES**

A typical train ride departs from Wakaw, taking around 2.5 to 3 hours round trip.

All excursion tickets give you access to tour all 6 of our authentic rail cars.

Our train can host 20-200 passengers.

\*Pricing applies to a minimum of 20 guests.\*

STAFF

Each car has at least one guide to assist with food and beverage orders.