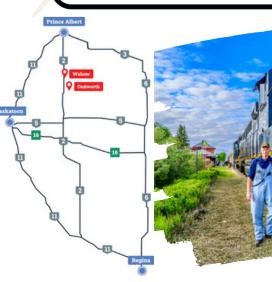

### **GROUP/FIT INFORMATION**

- Rates are per table in CAD funds
- Travel Trade and Group rates are available
- Tours operating weekly from June through December Shared inclusive experience for all age
- Unique Event and Meeting Space
- Customized tours are available including cocktails, food, entertainment and gifting
- Accommodates up to 200 guests
- Easily accessible from Saskatoon, Regina and Prince Albert