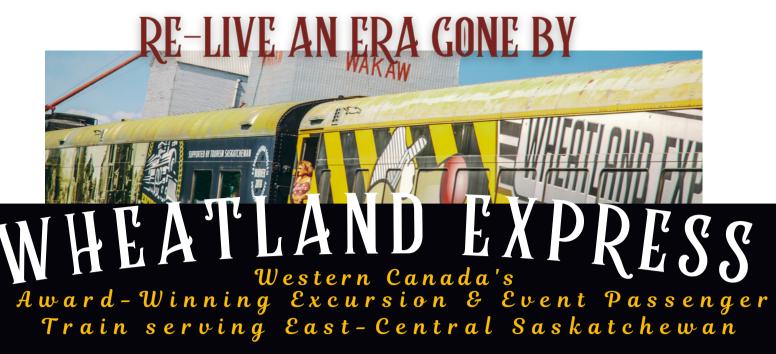

There's always been something magical about train travel, and now you can experience a bygone era aboard the award-winning Wheatland Express Excursion Train. Based in the heart of the Prairies, a mere hours-drive from Saskatoon, our train journey aims to capture the community's rich arts, culture, heritage and history. Time slows as you sit back, breath in the crisp air, and the view of rolling agriculture and vast skies unfold steadily before you to the rhythm of the train along the tracks. Our knowledgeable guides and immersive characters are on-board to enhance the experience with world-class entertainment and tasty locally-inspired menus or showcased products. Passengers can explore the length of refurbished rail cars and discover their unique features and stories. Choose from an afternoon train robbery or an evening meal with a legendary tribute artist's classic tunes. Don't forget about solving the murder mystery aboard the train or even attending Adeline's Wedding. Create memories that will last a lifetime with one of our interactive tours operated through the seasons. ALL ABOARD!

## UNIQUE SELLING FEATURES

- Award-winning Tour Operator
- Minimum 3-hour round-trip in a beautiful scenic setting in the heart of the Prairies
- English guided tour with immersive characters and musical entertainment
- Prairie inspired menus with locally sourced ingredients
- Licensed 1950's Diner Car "Lake Erie" and onboard gift store
- Wheel-chair Accessible