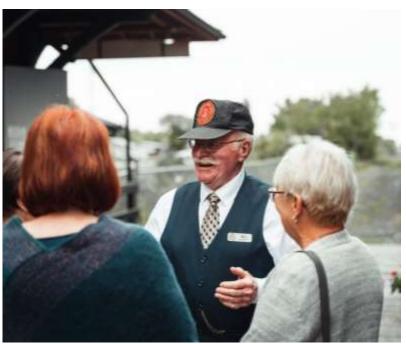

# **OUR EXPERIENCE**

Arrive at the Cudworth Heritage Museum, a former Canadian National Railway station, that now showcases the town's large German and Ukrainian heritage. Collect your boarding passes from the ticket agent and prepare to experience an era gone by.

Climb aboard and settle into our comfortably refurbished railcars, full of convenient amenities and features, for a three-hour round trip journey. Our English-speaking excursion guides and heritage interpreter are onboard to enhance your experience and serve you with rural charm and hospitality.