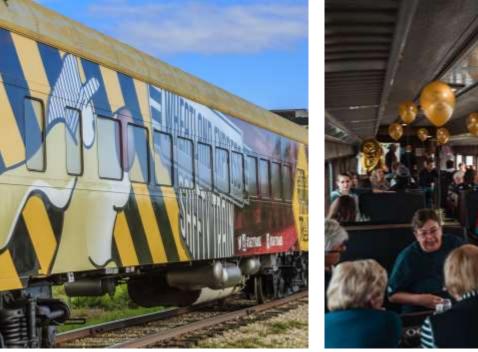

# **OUR EXPERIENCE**

Arrive at the Cudworth Heritage Museum, a former Canadian National Railway station, that now showcases the town's large German and Ukrainian heritage. Collect your boarding passes from the ticket agent and prepare to experience an era gone by.

Climb aboard and settle into our comfortably refurbished railcars, full of convenient amenities and features, for a three-hour round trip journey. Our English-speaking excursion guides and heritage interpreter are onboard to enhance your experience and serve you with rural charm and hospitality.

The adventure begins immediately, as you encounter a cast of interactive characters and musicians. Explore the length of each railcar discovering their unique histories, or delight your tastebuds in our 1950's diner car with prairie-inspired, locally-sourced ingredient lunches, onboard dinners or three-course banquets.