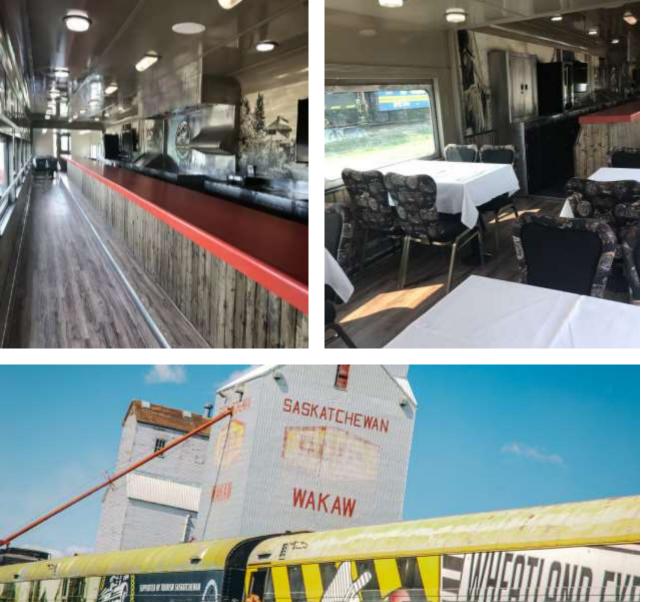

### GSR 2017 – "The Lake Erie"

1950's Diner Car Seats 16 plus bar top Licensed Liquor Service Treats and snacks for purchase.

# **OUR EXPERIENCE**

Arrive at the Cudworth Heritage Museum, a former Canadian National Railway station, that now showcases the town's large German and Ukrainian heritage. Collect your boarding passes from the ticket agent and prepare to experience an era gone by.