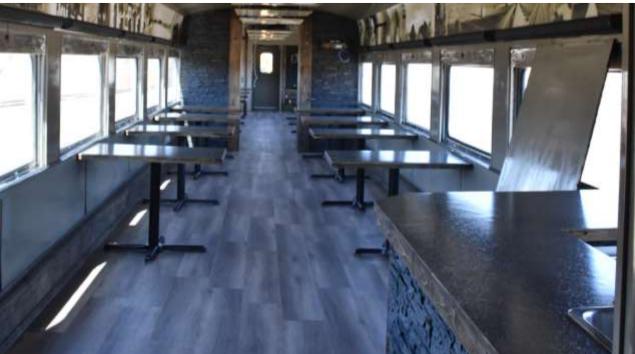

### GSR 2017 – "The Lake Erie"

1950's Diner Car Seats 16 plus bar top Licensed Liquor Service Treats and snacks for purchase.

## GSR 2020 & 2021

New arrivals to Wheatland Express from Seminole Gulf Railway in Florida, USA.

Seats up to 80 per car Modernized air and heating systems Operates in all-seasons