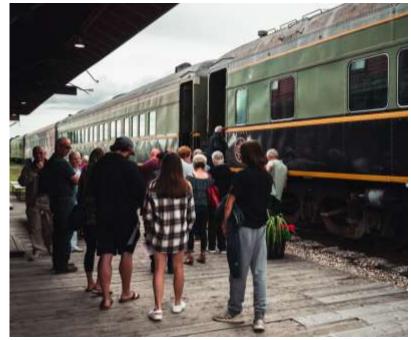

# **OUR EXPERIENCE**

Arrive at the Cudworth Heritage Museum, a former Canadian National Railway station, that now showcases the town's large German and Ukrainian heritage. Collect your boarding passes from the ticket agent and prepare to experience an era gone by.

Climb aboard and settle into our comfortably refurbished railcars, full of convenient amenities and features, for a three-hour round trip journey. Our English-speaking excursion guides and heritage interpreter are onboard to enhance your experience and serve you with rural charm and hospitality.