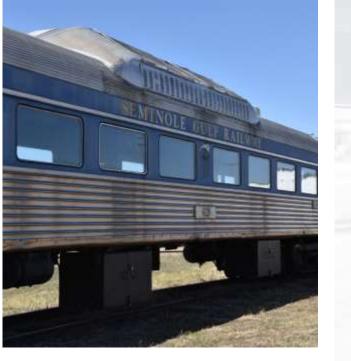

## GSR 2020 & 2021

New arrivals to Wheatland Express from Seminole Gulf Railway in Florida, USA.

Seats up to 80 per car Modernized air and heating systems Operates in all-seasons