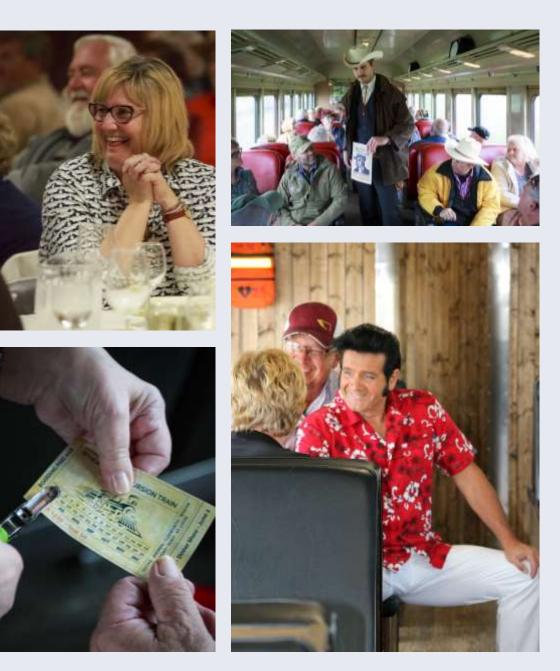

# **OUR EXPERIENCE**

Arrive at the Cudworth Heritage Museum, a former Canadian National Railway station, that now showcases the town's large German and Ukrainian heritage. Collect your boarding passes from the ticket agent and prepare to experience an era gone by.

Climb aboard and settle into our comfortably refurbished railcars, full of convenient amenities and features, for a three-hour round trip journey. Our English-speaking excursion guides and heritage interpreter are onboard to enhance your experience and serve you with rural charm and hospitality.

The adventure begins immediately, as you encounter a cast of interactive characters and musicians. Explore the length of each railcar discovering their unique histories, or delight your tastebuds in our 1950's diner car with prairie-inspired, locally-sourced ingredient lunches, onboard dinners or three-course banquets.

Stop in at the faux-western town and meet the townsfolk, learn of the rich history and story of the area and the creation and impact of the railway. Breathe in the crisp-clean air and watch the bountiful fields of harvest pass the window. Extend your time with us by staying the night in our exclusive overnight sleeper car.

# EXCURSION & DINNER SHOWS

3-hour round-trip English guided experience with on-board interactive characters, musical entertainment and heritage interpreter. Locallysourced, three-course prairie meal is served at the local community hall followed by a 1.5-hour concert or show performance.

Rory Allen: Elvis Presley Tribute
Johnny Cash Tribute
The Long Run: Eagles Tribute
Creedence Clearwater Revival Tribute
Harvest Dinner & Dueling Pianos