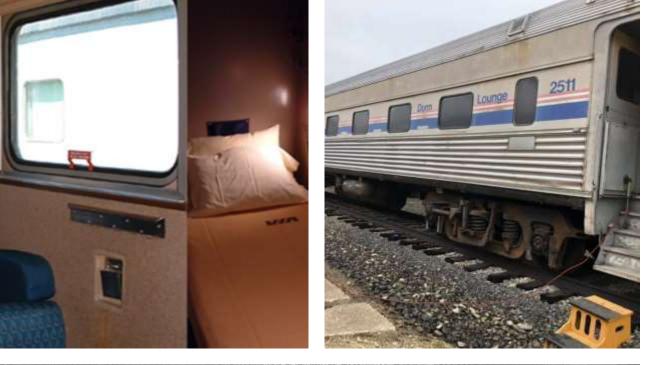

# PACIFIC ROSE SLEEPER CAR

### ANTICIPATED FOR 2022 SEASON EXCLUSIVE UNIQUE ACCOMMODATIONS

Overnight Accommodations and Experiences Up to 10 guests Moving or Stationary options available.

Evening on-board dinner excursion through the prairies. Following the tour, get cozy in the lounge of the Pacific Rose for an relaxing evening of cocktails, games and stories from your sleeper car attendant. Before tucking in, take a peek outside and look at the brilliant stars, in the unpolluted sky, breathing in the crisp, fresh air that's sure to induce a deep restful sleep in the roomettes. In the morning, our chef has prepared a delicious prairie breakfast of locally sourced products.