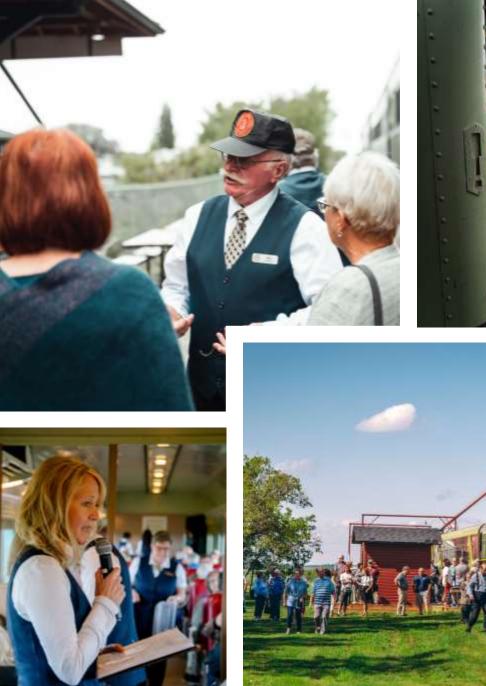

# **OUR EXPERIENCE**

Arrive at the Cudworth Heritage Museum, a former Canadian National Railway station, that now showcases the town's large German and Ukrainian heritage. Collect your boarding passes from the ticket agent and prepare to experience an era gone by.

Climb aboard and settle into our comfortably refurbished railcars, full of convenient amenities and features, for a three-hour round trip journey. Our English-speaking excursion guides and heritage interpreter are onboard to enhance your experience and serve you with rural charm and hospitality.

Wheatland Express lends a unique platform for allinclusive shared experiences for all group sizes, in every season. Choose from regularly scheduled tours or create a unique charter suited to your needs.