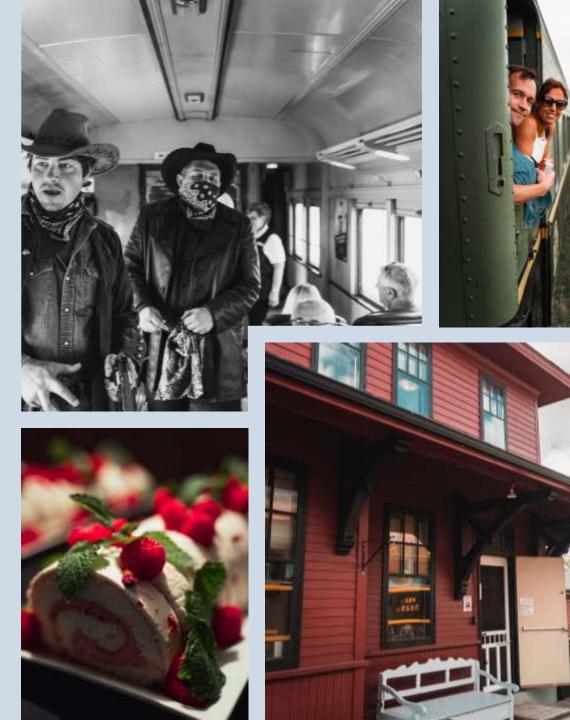

The adventure begins immediately, as you encounter a cast of interactive characters and musicians. Explore the length of each railcar discovering their unique histories, or delight your tastebuds in our 1950's diner car with prairie-inspired, locally-sourced ingredient lunches, onboard dinners or three-course banquets.

Stop in at the faux-western town and meet the townsfolk, learn of the rich history and story of the area and the creation and impact of the railway. Breathe in the crisp-clean air and watch the bountiful fields of harvest pass the window. Extend your time with us by staying the night in our exclusive overnight sleeper car.

### GSR 2017 – "The Lake Erie"

1950's Diner Car Seats 16 plus bar top Licensed Liquor Service Treats and snacks for purchase.