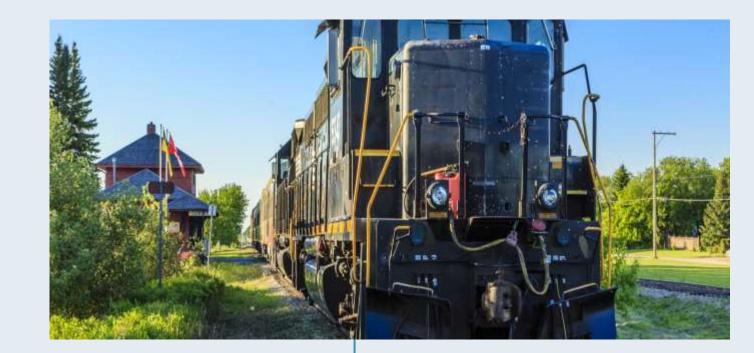

# **OUR EXPERIENCE**

Arrive at the Cudworth Heritage Museum, a former Canadian National Railway station, that now showcases the town's large German and Ukrainian heritage. Collect your boarding passes from the ticket agent and prepare to experience an era gone by.

Climb aboard and settle into our comfortably refurbished railcars, full of convenient amenities and features, for a three-hour round trip journey. Our English-speaking excursion guides and heritage interpreter are onboard to enhance your experience and serve you with rural charm and hospitality.