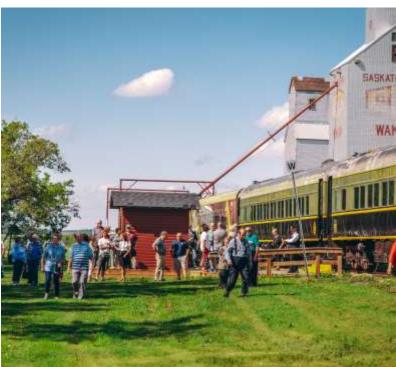

### **OUR LOCATION**

Wheatland Express operates on a heritage short-line railway through the charming prairie towns of <u>Cudworth</u> and <u>Wakaw</u> established in the early 1900's.

The region is rich with beauty, history and story.

# **OUR EXPERIENCE**

Arrive at the Cudworth Heritage Museum, a former Canadian National Railway station, that now showcases the town's large German and Ukrainian heritage. Collect your boarding passes from the ticket agent and prepare to experience an era gone by.