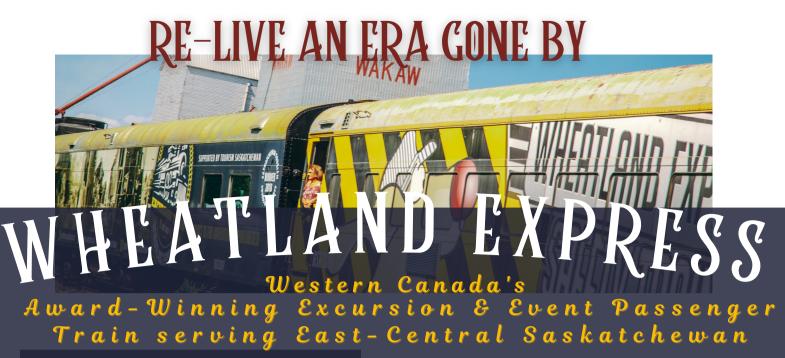

There's always been something magical about train travel, and now you can experience a bygone era aboard the award-winning Wheatland Express Excursion Train. Based in the heart of the Prairies, a mere hours-drive from Saskatoon, our train journey aims to capture the community's rich arts, culture, heritage and history. Time slows as you sit back, breath in the crisp air, and the view of rolling agriculture and vast skies unfold steadily before you to the rhythm of the train along the tracks. Our knowledgeable guides and immersive characters are on-board to enhance the experience with world-class entertainment and tasty locally-inspired menus or showcased products. Passengers can explore the length of refurbished rail cars and discover their unique features and stories. Choose from an afternoon train robbery or an evening meal with a legendary tribute artist's classic tunes. Get caught in a shootout during our Country Cookout or choose to stay overnight in our "Pacific Rose" Sleeper Car. Create memories that will last a lifetime with one of our interactive tours operated through the seasons. ALL ABOARD!

#### UNIQUE SELLING FEATURES

- Award-winning Tour Operator
- Minimum 3-hour round-trip in a beautiful scenic setting in the heart of the Prairies

TLAND EXPRE

- English guided tour with immersive characters and musical entertainment
- Prairie inspired menus with locally sourced ingredients
- Licensed 1950's Diner Car "Lake Erie" and onboard gift store
- Exclusive overnight Sleeper Car Experience
- Wheel-chair Accessible